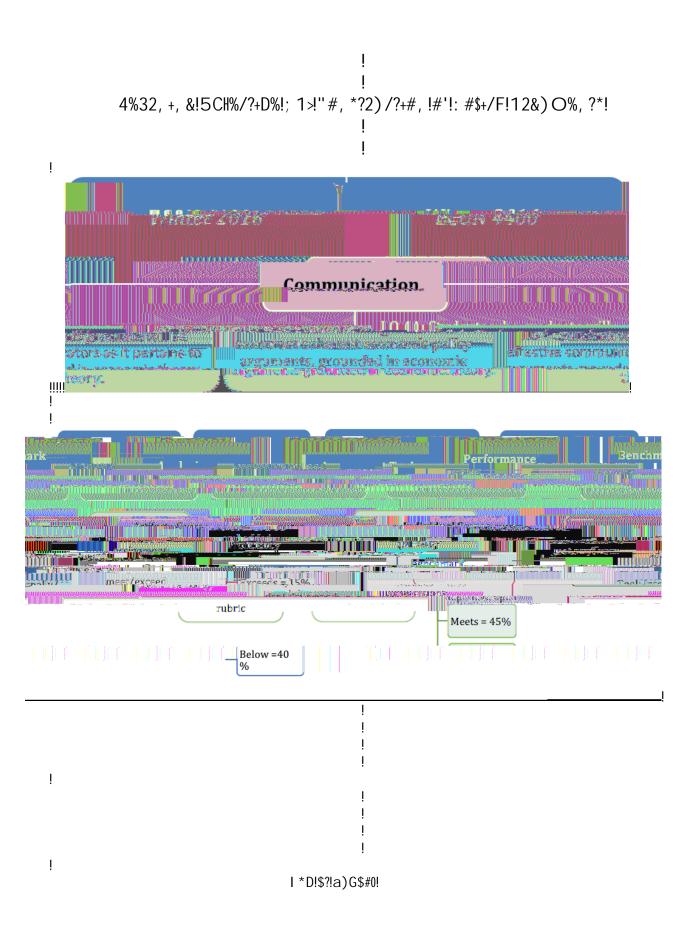

|  | !! |  |  |
|--|----|--|--|
|  |    |  |  |
|  |    |  |  |
|  |    |  |  |
|  |    |  |  |

```
(1!. "56!4%32, +, &!=#3$!; >!!9?)@%, ?*!AB#!&23@) 3?%!A+$$!C%!%''%/?+D%!/#OO), +/3?#2*!3*!+?!
E%2?3+, *!?#!32&) O%, ?*!&2#), @%@!+, !%/#, #O+/!?B%#2F6!
"(.!4%32, +, &!5CH%/?+D%!; 1>!
C08D)*09!EF$!%#&D8&0)!E+55!/$*90#8/0!/$F)#)*0!)/$*$' +/!G$5+/6!&#%8' )*09\\mathbb{H}\%#$8*D)D!+*!)/$*$' +/!
0F)$#6A!
Ш
73EE%@!"#)2*%>!!I J, K!LL<<!!
") 22+/)$) O!1$+&, O%, ?>!!MF+9!+9!&!/$#)!/$8#9)!&*D!+9!#)N8+#)D!?$#!/$' G5)0+$*!$?!D)%#))&!!
0*0#$D8/0+$*!0$!1 /$*$' )0#+/94!!7GG5+/&0+$*9!$?!90&0+90+/&5!0)/F*+N8)9!0$!$-0&+*!N8&*0+0&0+1)!
) 90+' &0) 9!$?!#) 5$0+$ * 9F+G9!98%%) 90) D!-6!) /$ *$' +/!& *\&569+9\!!"#) #) N8+9+0) 9!+*/58D) !! J, K!; @<=\!! J, K!
; @<; P!CM7M!; <=<!$#!CM7M!=<<<A!
: 32?+/+E3?+, &!I 3/)$?F>!=!?&/8506!')'-)#A!
7%?B#@*!-!: 2#/%@) 2%*>!
Q&/8506!E+55!89)!)' -)DD)D!&99+%*')*0!&9!&99)99')*0!&#0+?&/0A!!C/$#)9!$?!0F)!+*D+1+D8&5!908D)*0!
&99+%*' )*09!E+55!-)!/$' G&#)D!0$!D)G&#0' )*0!D)0)#' +*)D!&*D!?&/8506!9G)/+?+/!-)*/F' &#R9!?$#!
G#$?+/+) */6A!
1**%**O%, ?!7%3*) 2%O%, ?!J##$!K*%@>!!!
S_{+\#}/0!' ) & 98#)' ) * 0!T!J$8#9)U)' -)DD)D!T!799+%*' ) * 0A!
9?3?) *!#'!1 **%**O%, ?>!!J$' G5)0) DA!
12?+'3/?*!12/B+D%@>!!V)9A!!
: %2'#2O3, /%!J32&%?*>!!"#$?+/+)*/6!W)*/F' &#R!X!B<Y!$?!908D)*09!E+55!' ))0Z)[/))D!)[G)/0&0+$*9A!
L3?3!9) OO32F!-!1, 3$F*+*>!
```

Ţ

@

: +0F!#)%&#D!0\$!0F)!+\*D+1+D8&5!/\$' G\$\*)\*09!\$?!''#\$%&'()&\*#\$!#+!, #-\*).!/'0(12\$&%0F&0!&#)!D)9/#+-)D!\$\*! 0F)!#8-#+/#8#!G#\$?+/+)\*/6!-)\*/F' &#R!E&9!9)0!&0!5)99!0F&\*!=<Y!\$?!\$8#!908D)\*09!9/\$#+\*%!^-)5\$E!)[G)/0&0+\$\*9\_!\$\*!&\*6!9+\*%5)!0#&+0!&99)99)D#1.