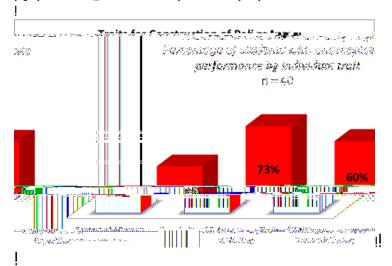

Ţ

@

: +0F!#)%&#D!0\$!0F)!+\*D+1+D8&5!/\$' G\$\*)\*09!\$?!''#\$%&'()&\*#\$!#+!, #-\*).!/'0(12\$&%0F&0!&#)!D)9/#+-)D!\$\*! 0F)!#8-#+/#8#!G#\$?+/+)\*/6!-)\*/F' &#R!E&9!9)0!&0!5)99!0F&\*!=<Y!\$?!\$8#!908D)\*09!9/\$#+\*%!^-)5\$E!)[G)/0&0+\$\*9\_!\$\*!&\*6!9+\*%5)!0#&+0!&99)99)D#1.