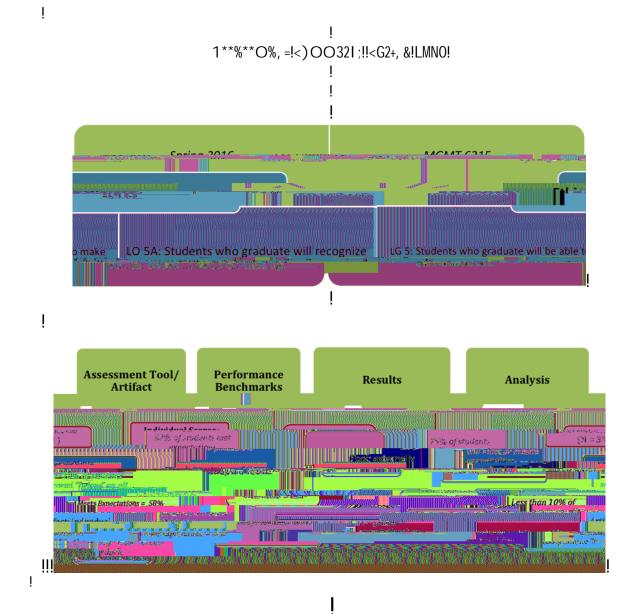

 $\frac{5(1!4\%32, +, \&!: #3\$!8; !<=)>\%, =*!?@#!\&23>)3=\%!?+\$\$!A\%!3A\$\%!=#!O3B\%!\%=@+/3\$!>\%/+*+#, *C!$ 

! +06!#)%&#@!0\$!06)!+\*@+1+@?&C!/\$' 9\$\*)\*07!\$Q!)06+/7!06&0!&#)!@)7/#+-)@!\$\*!06)!#?-#+/P!\$?#! 7)/\$\*@&#A!9#\$Q+/+)\*/A!-)\*/6' &#M!J&7!7)0!&0!C)77!06&\*!<; Y!\$Q!70?@)\*07!7/\$#+\*%!a-)C\$J! )R9)/0&0+\$\*7D!\$\*!&\*A!7+\*%C)!0#&+0!&77)77)@C!!U)7?C07!76\$J!06)!70?@)\*07!7/\$#)@!-)C\$J! )R9)/0&0+\$\*7!\$\*!&C!+\*@+1+@?&C!0#&+07C!C\$J)1)#P!+0!+7!&\*!+' 9#\$1)' )\*0!Q#\$' !06)!C&70!&77)77' )\*0P!