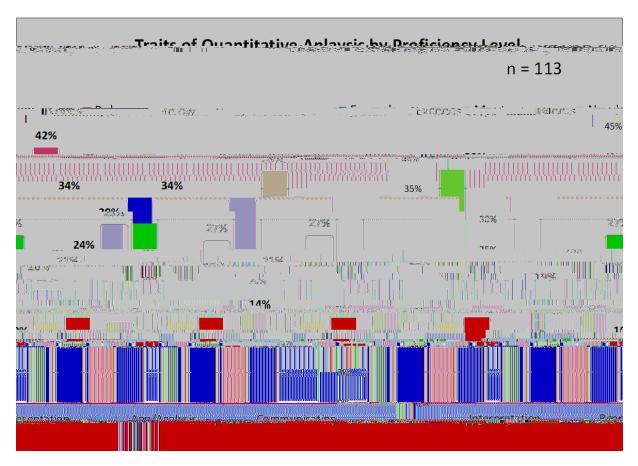

### ! ../..O/12("L45/.(MI(,1NJ0JNK8H(:58J2.P(

### @/28JH/N(! ../..O/12("L45/.(MI(,1NJ0JNK8H(:58J2.(

| ! "#\$%&" ("&) *#, -*"./ | \$%.0-1-0.*.'2% | 301-0/0%.*.'2% | 41154%*+''/'/ | 6277)%'8*.'2% |
|--------------------------|-----------------|----------------|---------------|---------------|
| 9:800&/#                 |                 |                |               |               |
| ; 00./#                  |                 |                |               |               |
| <00&/#                   |                 |                |               |               |
| ! 0+2=                   |                 |                |               |               |