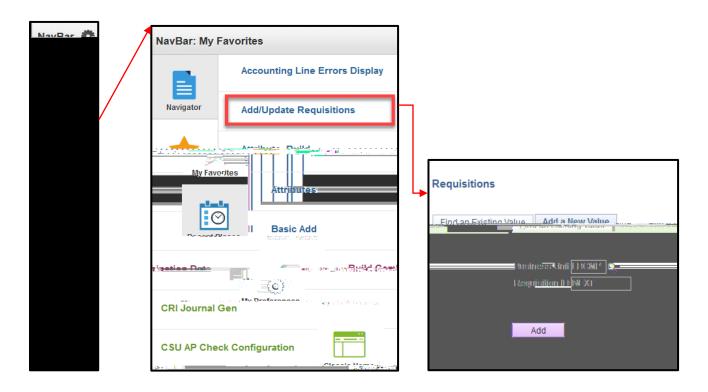

| The following                                                                                                                     | will display.                                                                     |                               |                                      |
|-----------------------------------------------------------------------------------------------------------------------------------|-----------------------------------------------------------------------------------|-------------------------------|--------------------------------------|
|                                                                                                                                   |                                                                                   |                               |                                      |
|                                                                                                                                   |                                                                                   |                               |                                      |
|                                                                                                                                   |                                                                                   |                               |                                      |
|                                                                                                                                   |                                                                                   |                               |                                      |
|                                                                                                                                   |                                                                                   |                               |                                      |
|                                                                                                                                   |                                                                                   |                               |                                      |
|                                                                                                                                   |                                                                                   |                               |                                      |
|                                                                                                                                   |                                                                                   |                               |                                      |
|                                                                                                                                   | menu choices by selecting either the<br>se your menu item through Navigator and t | or<br>hen create your Favorit | . (Please note that you will<br>re.) |
| : From the NavBar, select the Navigator icon and then select the desired menu item until you reach the desired page.  desired pag |                                                                                   |                               |                                      |
| ,                                                                                                                                 |                                                                                   |                               |                                      |
|                                                                                                                                   |                                                                                   |                               |                                      |
|                                                                                                                                   |                                                                                   |                               |                                      |

: From the NavBar, select the My Favorites icon and then select the desired page.

Be sure to be on the desired page and follow the steps below.